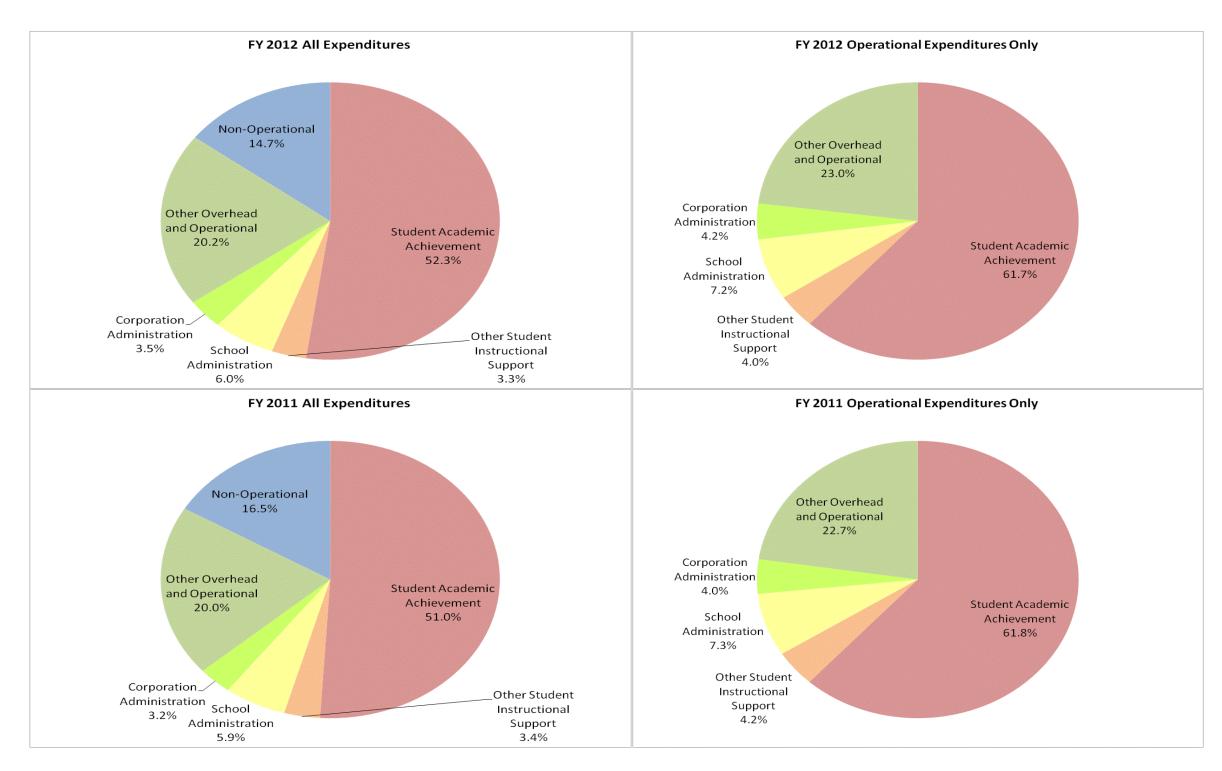

#### South Vermillion Com Sch Corp (8020)

|                                | F            | Y06 % of Total |              | FY09 % of Total | F            | Y11 % of Total | F            | Y12 % of Total |
|--------------------------------|--------------|----------------|--------------|-----------------|--------------|----------------|--------------|----------------|
| Student Instructional Category | FY 2006      | Exp            | FY 2009      | Exp             | FY 2011      | Exp            | FY 2012      | Exp            |
| Student Academic Achievement   | \$9,512,684  | 49.7%          | \$9,920,462  | 49.2%           | \$9,958,254  | 51.0%          | \$10,104,394 | 52.3%          |
| Student Instructional Support  | \$1,610,294  | 8.4%           | \$1,896,829  | 9.4%            | \$1,829,227  | 9.4%           | \$1,789,100  | 9.3%           |
| Overhead and Operational       | \$4,366,813  | 22.8%          | \$4,780,725  | 23.7%           | \$4,533,480  | 23.2%          | \$4,584,110  | 23.7%          |
| Nonoperational                 | \$3,654,337  | 19.1%          | \$3,578,796  | 17.7%           | \$3,216,489  | 16.5%          | \$2,841,925  | 14.7%          |
| Grand Total                    | \$19,144,127 |                | \$20,176,812 |                 | \$19,537,450 |                | \$19,319,529 |                |